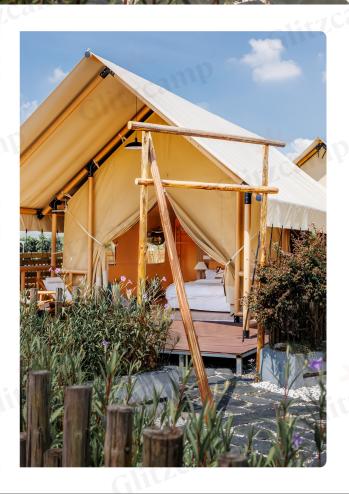

# **Extreme Safari Tent**

Quick Setup

Comfortable Interior Space

Semi-permanent Structure

Outstanding Weather Resistance

Customization Options

|               | Specification of Extreme Safari Tent    |        |      |      |
|---------------|-----------------------------------------|--------|------|------|
| Product       |                                         |        |      |      |
|               | A32                                     | A36    | A40  | C40  |
| Size          | 4.5*7m                                  | 4.5*8m | 5*8m | 5*8m |
| Internal Area | 22m²                                    | 22m²   | 25m² | 25m² |
| Roof Height   | 4.2m                                    | 4.2m   | 4.4m | 4m   |
| Framework     | 6063-T5 Aluminum Alloy (Wooden Pattern) |        |      |      |
| Cover         | 750 g/m² PVC Tarpaulin (Beige)          |        |      |      |