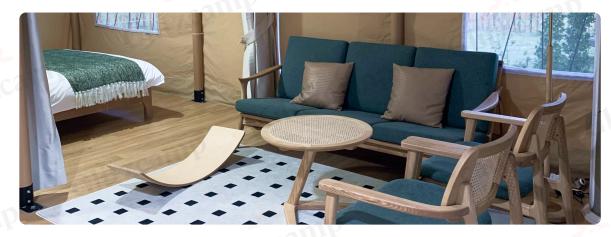

# **Extreme Safari Tent**

Quick Setup

Comfortable Interior Space

Semi-permanent Structure

Outstanding Weather Resistance

Customization Options

|               | Specification of Extreme Safari Tent    |        |      |      |
|---------------|-----------------------------------------|--------|------|------|
| Product       |                                         |        |      |      |
|               | A32                                     | A36    | A40  | C40  |
| Size          | 4.5*7m                                  | 4.5*8m | 5*8m | 5*8m |
| Internal Area | 22m²                                    | 22m²   | 25m² | 25m² |
| Roof Height   | 4.2m                                    | 4.2m   | 4.4m | 4m   |
| Framework     | 6063-T5 Aluminum Alloy (Wooden Pattern) |        |      |      |
| Cover         | 750 g/m² PVC Tarpaulin (Beige)          |        |      |      |