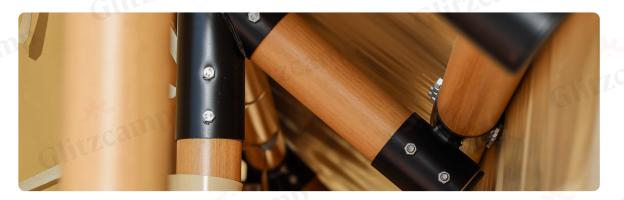

#### **DURABILITY**

Q235 steel is treated with electroplating and powder spraying, which makes its service life 10-15 years. Q235 steel is designed for a wind load of 100km/h and a snow load of 0.5kn/m². PVC tarpaulin has good mildew resistance and self-cleaning properties.