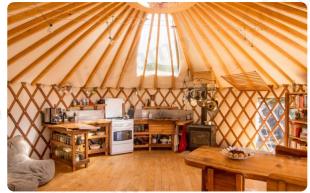

## **Key Features:**

High-end Beauty

Multiple Additional Facilities

Customization Options

Environmental Integration

Brand Marketing

|               | Specification of Birdcage Hotel Tent    |  |  |
|---------------|-----------------------------------------|--|--|
| Product       | Glitzcamp                               |  |  |
| Size          | Outer Diameter: 7.5m                    |  |  |
| Internal Area | 40 m²                                   |  |  |
| Roof Height   | 12.5m                                   |  |  |
| Framework     | 6063-T5 Aluminum Alloy (Wooden Pattern) |  |  |
| Cover         | PVC Tarpaulin                           |  |  |
| JL            | Glive                                   |  |  |