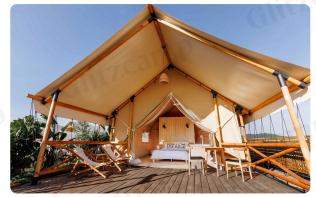

# **Extreme Safari Tent**

Quick Setup

Comfortable Interior Space

Semi-permanent Structure

Outstanding Weather Resistance

Customization Options

|               | Specification of Extreme Safari Tent    |        |      |      |
|---------------|-----------------------------------------|--------|------|------|
| Product       |                                         |        |      |      |
|               | A32                                     | A36    | A40  | C40  |
| Size          | 4.5*7m                                  | 4.5*8m | 5*8m | 5*8m |
| Internal Area | 22m²                                    | 22m²   | 25m² | 25m² |
| Roof Height   | 4.2m                                    | 4.2m   | 4.4m | 4m   |
| Framework     | 6063-T5 Aluminum Alloy (Wooden Pattern) |        |      |      |
| Cover         | 750 g/m² PVC Tarpaulin (Beige)          |        |      |      |