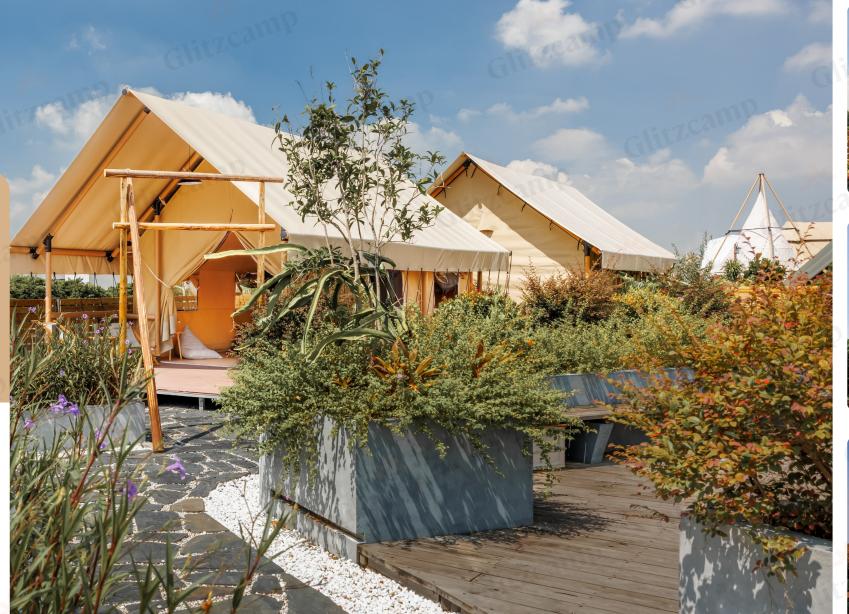

# **Extreme Safari Tent**

Quick Setup

Comfortable Interior Space

Semi-permanent Structure

Outstanding Weather Resistance

Customization Options

|               | Specification of Extreme Safari Tent    |        |      |      |
|---------------|-----------------------------------------|--------|------|------|
| Product       |                                         |        |      |      |
|               | A32                                     | A36    | A40  | C40  |
| Size          | 4.5*7m                                  | 4.5*8m | 5*8m | 5*8m |
| Internal Area | 22m²                                    | 22m²   | 25m² | 25m² |
| Roof Height   | 4.2m                                    | 4.2m   | 4.4m | 4m   |
| Framework     | 6063-T5 Aluminum Alloy (Wooden Pattern) |        |      |      |
| Cover         | 750 g/m² PVC Tarpaulin (Beige)          |        |      |      |