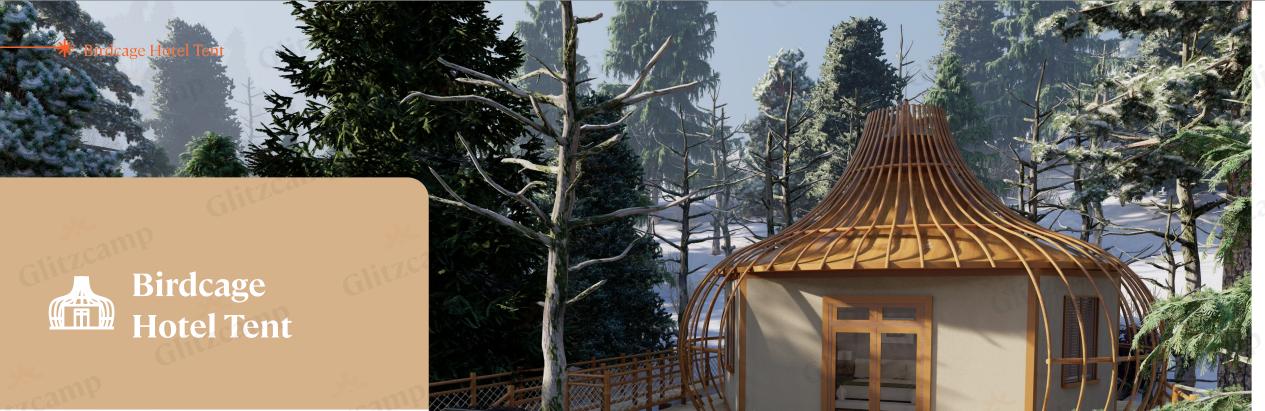

## **Key Features:**

High-end Beauty

Multiple Additional Facilities

Customization Options

Environmental Integration

Brand Marketing

|               | Specification of Birdcage Hotel Tent    |  |  |
|---------------|-----------------------------------------|--|--|
| Product       | Glitzcamp                               |  |  |
| Size          | Outer Diameter: 7.5m                    |  |  |
| Internal Area | 40 m²                                   |  |  |
| Roof Height   | 12.5m                                   |  |  |
| Framework     | 6063-T5 Aluminum Alloy (Wooden Pattern) |  |  |
| Cover         | PVC Tarpaulin                           |  |  |
| JL            | Glive                                   |  |  |