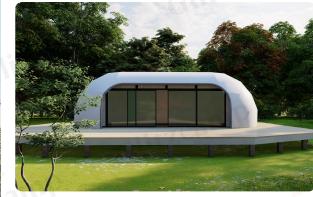

## **Key Features:**

Fast Construction Period

**Cube Cabin** 

Sustainability

Customized Service

High-quality PVC Material

Optional Accessories

| itzcami       | Specification of Cube Cabin |  |  |
|---------------|-----------------------------|--|--|
| Product       | Glitzcamp                   |  |  |
| Size          | 6*9m                        |  |  |
| Interior Area | 50 m²                       |  |  |
| Roof Height   | 3.9m                        |  |  |
| Framework     | Q235 Galvanized Steel Frame |  |  |
| Cover         | PVC Tarpaulin               |  |  |
| 14            | Gliv                        |  |  |