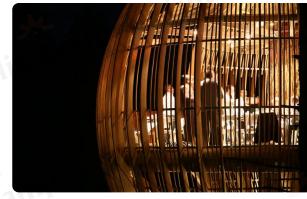

## **Key Features:**

High-end Beauty

Multiple Additional Facilities

Customization Options

Environmental Integration

Brand Marketing

|               | Specification of Birdcage Hotel Tent    |  |  |
|---------------|-----------------------------------------|--|--|
| Product       | Glitzcamp                               |  |  |
| Size          | Outer Diameter: 7.5m                    |  |  |
| Internal Area | 40 m²                                   |  |  |
| Roof Height   | 12.5m                                   |  |  |
| Framework     | 6063-T5 Aluminum Alloy (Wooden Pattern) |  |  |
| Cover         | PVC Tarpaulin                           |  |  |
| JL            | Glive                                   |  |  |