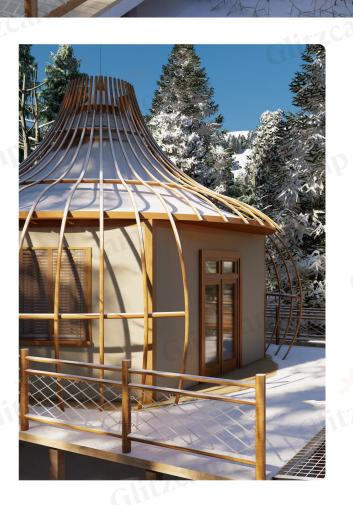

## **Key Features:**

High-end Beauty

Multiple Additional Facilities

Customization Options

Environmental Integration

Brand Marketing

|               | Specification of Birdcage Hotel Tent    |  |  |
|---------------|-----------------------------------------|--|--|
| Product       | Glitzcamp                               |  |  |
| Size          | Outer Diameter: 7.5m                    |  |  |
| Internal Area | 40 m²                                   |  |  |
| Roof Height   | 12.5m                                   |  |  |
| Framework     | 6063-T5 Aluminum Alloy (Wooden Pattern) |  |  |
| Cover         | PVC Tarpaulin                           |  |  |
| JL            | Glive                                   |  |  |