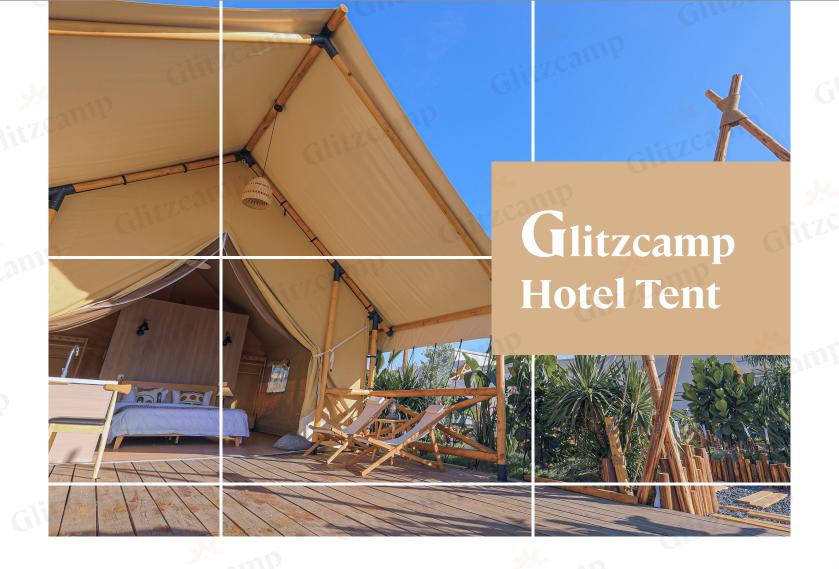

# **Extreme Safari Tent**

Quick Setup

Comfortable Interior Space

Semi-permanent Structure

Outstanding Weather Resistance

Customization Options

|               | Specification of Extreme Safari Tent    |        |      |      |
|---------------|-----------------------------------------|--------|------|------|
| Product       |                                         |        |      |      |
|               | A32                                     | A36    | A40  | C40  |
| Size          | 4.5*7m                                  | 4.5*8m | 5*8m | 5*8m |
| Internal Area | 22m²                                    | 22m²   | 25m² | 25m² |
| Roof Height   | 4.2m                                    | 4.2m   | 4.4m | 4m   |
| Framework     | 6063-T5 Aluminum Alloy (Wooden Pattern) |        |      |      |
| Cover         | 750 g/m² PVC Tarpaulin (Beige)          |        |      |      |