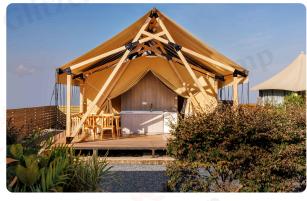

# **Extreme Safari Tent**

Quick Setup

Comfortable Interior Space

Semi-permanent Structure

Outstanding Weather Resistance

Customization Options

|               | Specification of Extreme Safari Tent    |        |      |      |
|---------------|-----------------------------------------|--------|------|------|
| Product       |                                         |        |      |      |
|               | A32                                     | A36    | A40  | C40  |
| Size          | 4.5*7m                                  | 4.5*8m | 5*8m | 5*8m |
| Internal Area | 22m²                                    | 22m²   | 25m² | 25m² |
| Roof Height   | 4.2m                                    | 4.2m   | 4.4m | 4m   |
| Framework     | 6063-T5 Aluminum Alloy (Wooden Pattern) |        |      |      |
| Cover         | 750 g/m² PVC Tarpaulin (Beige)          |        |      |      |