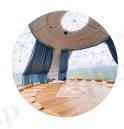

## **Key Features:**

High-end Beauty

Multiple Additional Facilities

Customization Options

Environmental Integration

Brand Marketing

|               | Specification of Birdcage Hotel Tent    |  |  |
|---------------|-----------------------------------------|--|--|
| Product       | Glitzcamp                               |  |  |
| Size          | Outer Diameter: 7.5m                    |  |  |
| Internal Area | 40 m²                                   |  |  |
| Roof Height   | 12.5m                                   |  |  |
| Framework     | 6063-T5 Aluminum Alloy (Wooden Pattern) |  |  |
| Cover         | PVC Tarpaulin                           |  |  |
| JL            | Glive                                   |  |  |