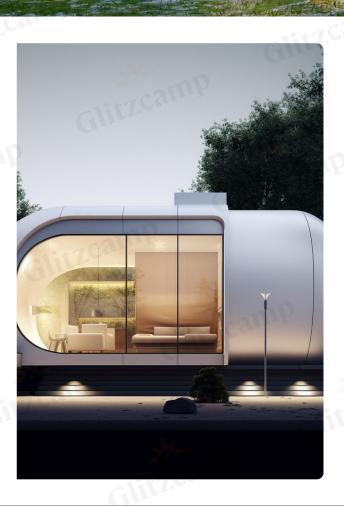

# **Extreme Safari Tent**

Quick Setup

Comfortable Interior Space

Semi-permanent Structure

Outstanding Weather Resistance

Customization Options

|               | Specification of Extreme Safari Tent    |        |      |      |
|---------------|-----------------------------------------|--------|------|------|
| Product       |                                         |        |      |      |
|               | A32                                     | A36    | A40  | C40  |
| Size          | 4.5*7m                                  | 4.5*8m | 5*8m | 5*8m |
| Internal Area | 22m²                                    | 22m²   | 25m² | 25m² |
| Roof Height   | 4.2m                                    | 4.2m   | 4.4m | 4m   |
| Framework     | 6063-T5 Aluminum Alloy (Wooden Pattern) |        |      |      |
| Cover         | 750 g/m² PVC Tarpaulin (Beige)          |        |      |      |

## **Key Features:**

High-end Beauty

Multiple Additional Facilities

Customization Options

Environmental Integration

Brand Marketing

|               | Specification of Birdcage Hotel Tent    |  |  |
|---------------|-----------------------------------------|--|--|
| Product       | Glitzcamp                               |  |  |
| Size          | Outer Diameter: 7.5m                    |  |  |
| Internal Area | 40 m²                                   |  |  |
| Roof Height   | 12.5m                                   |  |  |
| Framework     | 6063-T5 Aluminum Alloy (Wooden Pattern) |  |  |
| Cover         | PVC Tarpaulin                           |  |  |
| JL            | Glive                                   |  |  |

## **Key Features:**

Fast Construction Period

**Cube Cabin** 

Sustainability

Customized Service

High-quality PVC Material

Optional Accessories

| itzcami       | Specification of Cube Cabin |  |  |
|---------------|-----------------------------|--|--|
| Product       | Glitzcamp                   |  |  |
| Size          | 6*9m                        |  |  |
| Interior Area | 50 m²                       |  |  |
| Roof Height   | 3.9m                        |  |  |
| Framework     | Q235 Galvanized Steel Frame |  |  |
| Cover         | PVC Tarpaulin               |  |  |
| 14            | Gliv                        |  |  |