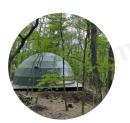

# **Extreme Safari Tent**

Quick Setup

Comfortable Interior Space

Semi-permanent Structure

Outstanding Weather Resistance

Customization Options

|               | Specification of Extreme Safari Tent    |        |      |      |
|---------------|-----------------------------------------|--------|------|------|
| Product       |                                         |        |      |      |
|               | A32                                     | A36    | A40  | C40  |
| Size          | 4.5*7m                                  | 4.5*8m | 5*8m | 5*8m |
| Internal Area | 22m²                                    | 22m²   | 25m² | 25m² |
| Roof Height   | 4.2m                                    | 4.2m   | 4.4m | 4m   |
| Framework     | 6063-T5 Aluminum Alloy (Wooden Pattern) |        |      |      |
| Cover         | 750 g/m² PVC Tarpaulin (Beige)          |        |      |      |