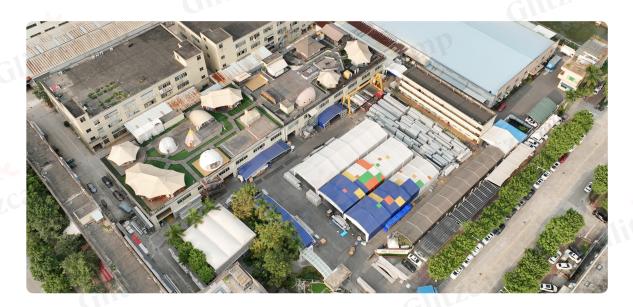

#### **ADVANCED PRODUCTION CENTER**

We have a large production base, with the Guangzhou factory covering an area of more than 30,000 square meters. The annual output of prefabricated buildings reaches 250,000 square meters. Products are exported to more than 120 countries and regions around the world. The production center is equipped with advanced production equipment and technology, enabling large-scale, high-efficiency production.