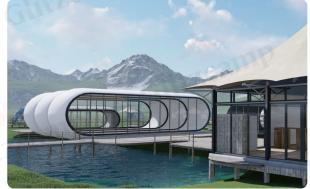

# **Extreme Safari Tent**

Quick Setup

Comfortable Interior Space

Semi-permanent Structure

Outstanding Weather Resistance

Customization Options

|               | Specification of Extreme Safari Tent    |        |      |      |
|---------------|-----------------------------------------|--------|------|------|
| Product       |                                         |        |      |      |
|               | A32                                     | A36    | A40  | C40  |
| Size          | 4.5*7m                                  | 4.5*8m | 5*8m | 5*8m |
| Internal Area | 22m²                                    | 22m²   | 25m² | 25m² |
| Roof Height   | 4.2m                                    | 4.2m   | 4.4m | 4m   |
| Framework     | 6063-T5 Aluminum Alloy (Wooden Pattern) |        |      |      |
| Cover         | 750 g/m² PVC Tarpaulin (Beige)          |        |      |      |