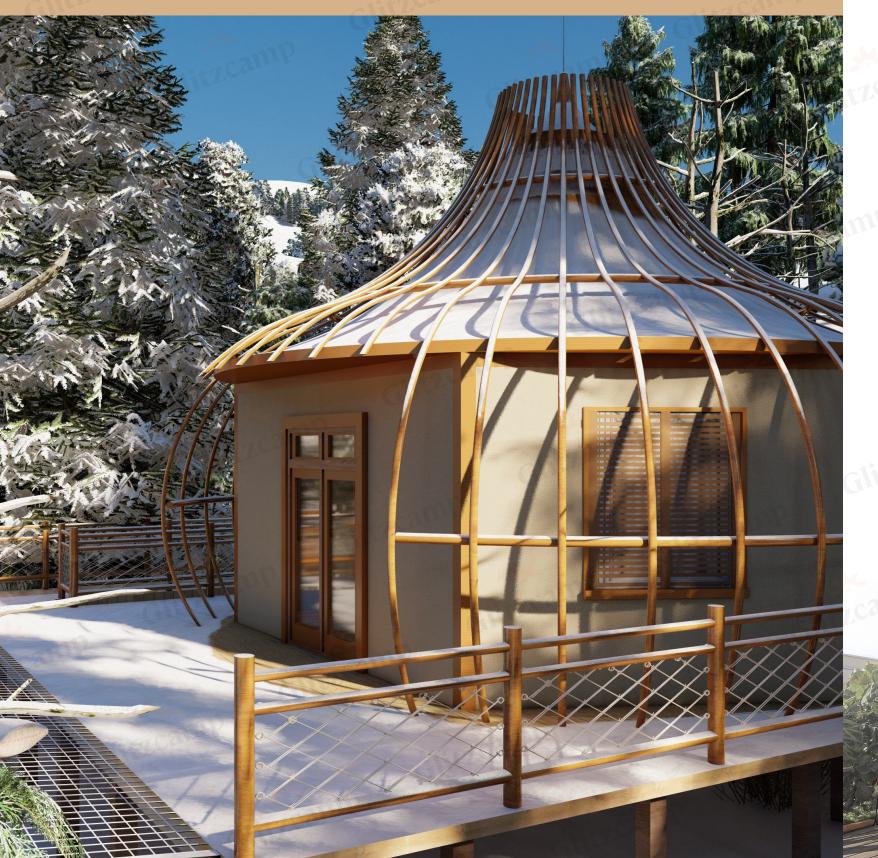

## **Key Features:**

High-end Beauty

Multiple Additional Facilities

Customization Options

Environmental Integration

Brand Marketing

|               | Specification of Birdcage Hotel Tent    |  |  |
|---------------|-----------------------------------------|--|--|
| Product       | Glitzcamp                               |  |  |
| Size          | Outer Diameter: 7.5m                    |  |  |
| Internal Area | 40 m²                                   |  |  |
| Roof Height   | 12.5m                                   |  |  |
| Framework     | 6063-T5 Aluminum Alloy (Wooden Pattern) |  |  |
| Cover         | PVC Tarpaulin                           |  |  |
| JL            | Glive                                   |  |  |