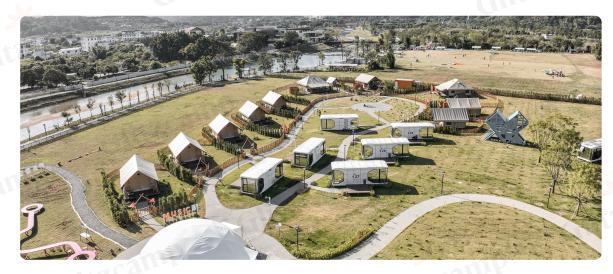

|  |  |
| Size          | 6*9m                        |  |  |
| Interior Area | 50 m²                       |  |  |
| Roof Height   | 3.9m                        |  |  |
| Framework     | Q235 Galvanized Steel Frame |  |  |
| Cover         | PVC Tarpaulin               |  |  |
| 14            | Gliv                        |  |  |

# WHY CHOOSE OUR TENTS FOR HOTEL OPERATIONS?



#### **DURABILITY**

Q235 steel is treated with electroplating and powder spraying, which makes its service life 10-15 years. Q235 steel is designed for a wind load of 100km/h and a snow load of 0.5kn/m². PVC tarpaulin has good mildew resistance and self-cleaning properties.



#### **FULLY CUSTOMIZABLE**

Various sizes, configurations and functions can be customized according to specific needs.



#### FLEXIBLE SITE UTILIZATION

Tent hotel is relatively flexible in terms of setup and disassembly. This allows operators to flexibly adjust business strategies and optimize resource allocation according to the peak and off-seasons of tourism. Tent for hotel can be quickly set up to meet a large number of accommodation needs in the short term and seize market opportunities.



#### LOWER CONSTRUCTION COSTS

The tent for hotel has lower construction costs than traditional buildings because it reduces the need for foundation and structural engineering. Due to their mobility, tent hotels can be reused in different locations, further reducing long-term operating costs.



#### ENVIRONMENTALLY FRIENDLY AND SUSTAINABLE

Tent hotels generally have less impact on the environment because they do