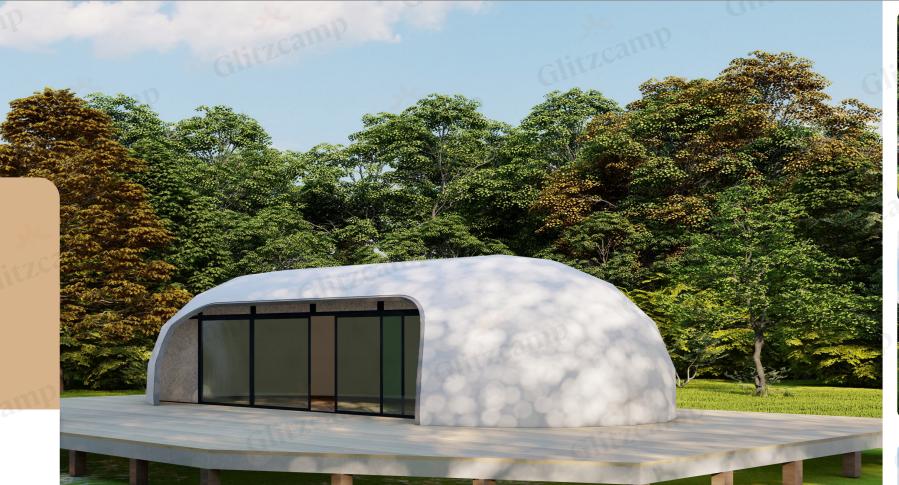

## **Key Features:**

Fast Construction Period

**Cube Cabin** 

Sustainability

Customized Service

High-quality PVC Material

Optional Accessories

| itzcami       | Specification of Cube Cabin |  |  |
|---------------|-----------------------------|--|--|
| Product       | Glitzcamp                   |  |  |
| Size          | 6*9m                        |  |  |
| Interior Area | 50 m²                       |  |  |
| Roof Height   | 3.9m                        |  |  |
| Framework     | Q235 Galvanized Steel Frame |  |  |
| Cover         | PVC Tarpaulin               |  |  |
| 14            | Gliv                        |  |  |