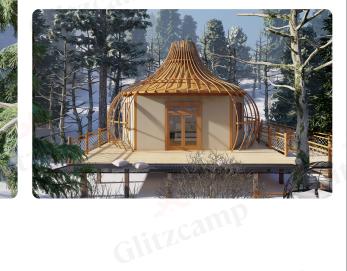

## **Key Features:**

High-end Beauty

Multiple Additional Facilities

Customization Options

Environmental Integration

Brand Marketing

|               | Specification of Birdcage Hotel Tent    |  |  |
|---------------|-----------------------------------------|--|--|
| Product       | Glitzcamp                               |  |  |
| Size          | Outer Diameter: 7.5m                    |  |  |
| Internal Area | 40 m²                                   |  |  |
| Roof Height   | 12.5m                                   |  |  |
| Framework     | 6063-T5 Aluminum Alloy (Wooden Pattern) |  |  |
| Cover         | PVC Tarpaulin                           |  |  |
| JL            | Glive                                   |  |  |