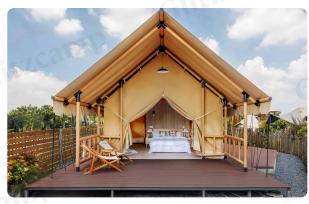

# **Extreme Safari Tent**

Quick Setup

Comfortable Interior Space

Semi-permanent Structure

Outstanding Weather Resistance

Customization Options

|               | Specification of Extreme Safari Tent    |        |      |      |
|---------------|-----------------------------------------|--------|------|------|
| Product       |                                         |        |      |      |
|               | A32                                     | A36    | A40  | C40  |
| Size          | 4.5*7m                                  | 4.5*8m | 5*8m | 5*8m |
| Internal Area | 22m²                                    | 22m²   | 25m² | 25m² |
| Roof Height   | 4.2m                                    | 4.2m   | 4.4m | 4m   |
| Framework     | 6063-T5 Aluminum Alloy (Wooden Pattern) |        |      |      |
| Cover         | 750 g/m² PVC Tarpaulin (Beige)          |        |      |      |