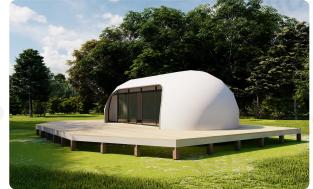

## **Key Features:**

Fast Construction Period

**Cube Cabin** 

Sustainability

Customized Service

High-quality PVC Material

Optional Accessories

| itzcami       | Specification of Cube Cabin |  |  |
|---------------|-----------------------------|--|--|
| Product       | Glitzcamp                   |  |  |
| Size          | 6*9m                        |  |  |
| Interior Area | 50 m²                       |  |  |
| Roof Height   | 3.9m                        |  |  |
| Framework     | Q235 Galvanized Steel Frame |  |  |
| Cover         | PVC Tarpaulin               |  |  |
| 14            | Gliv                        |  |  |